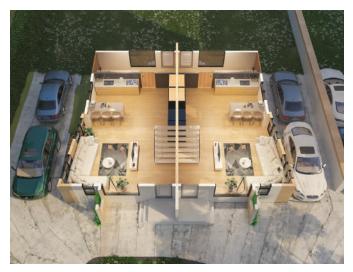

# Type A Floor Plans

#### Ground Floor

- Living room (double height)
- Dining area
- Kitchen
- Outhouse kitchen
- Two car carport

#### First Floor

- Mezzanine family area
- Ensuite bedroom 1

#### Second Floor

- Ensuite master bedroom with walk-in wardrobe & private terrace
- Ensuite bedroom 2