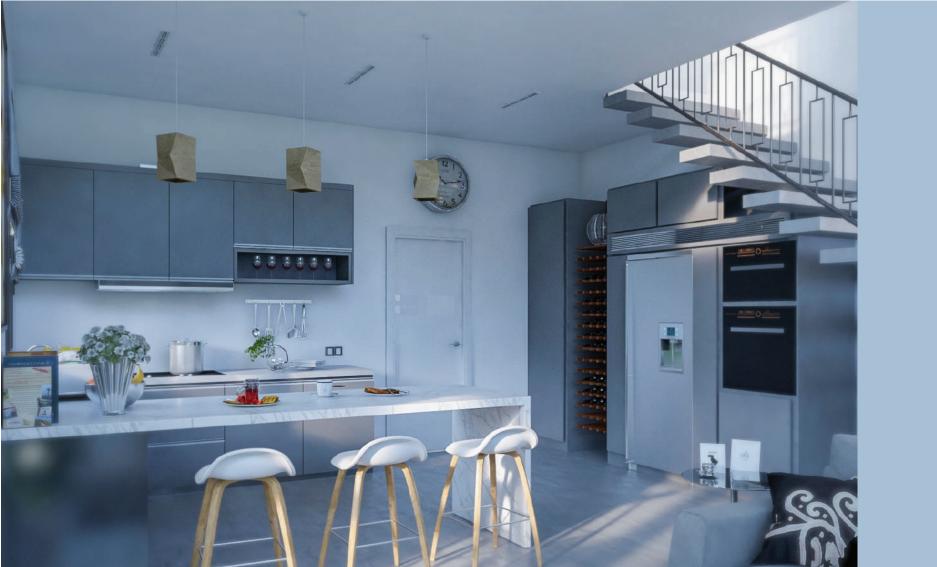

#### Ground Floor

- Living room (double height)
- Dining area
- Kitchen
- Outhouse kitchen
- Two car carport

# Features that work for you

Whichever layout you choose, your Teiko Place home comes with

- Ensuite bedrooms
- Walk in wardrobes
- Fully fitted Italian internal kitchen (with hob, extractor, microwave oven & fridge)
- Outdoor kitchen
- Guest powder room
- Water reservoir, water heaters and pump
- 24-hour backup power
- Fitted AC Units
- Two car port
- Landscaped communal areas
- 24hr security
- Facilities management