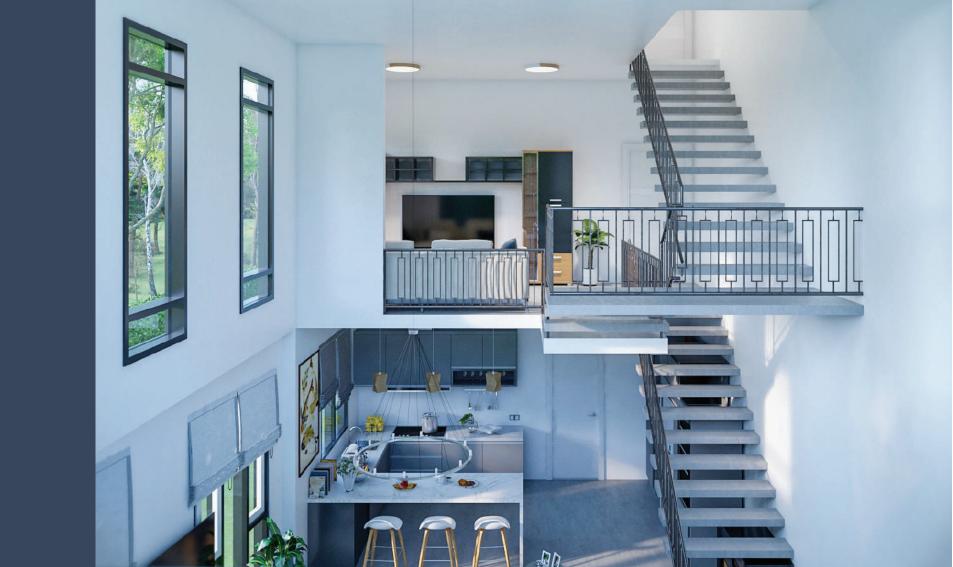

Arranged over 3 floors for modern family living in two stunning layouts.

Choose from the sheer beauty of our **Type A** homes with a stunning double height ceiling living room and a beautiful mezzanine floor perfect for watching the sun set.

#### Ground Floor

- Living room (double height)
- Dining area
- Kitchen
- Outhouse kitchen
- Two car carport

# Features that work for you

Whichever layout you choose, your Teiko Place home comes with

- Ensuite bedrooms
- Walk in wardrobes
- Fully fitted Italian internal kitchen (with hob, extractor, microwave oven & fridge)
- Outdoor kitchen
- Guest powder room
- Water reservoir, water heaters and pump
- 24-hour backup power
- Fitted AC Units
- Two car port
- Landscaped communal areas
- 24hr security
- Facilities management