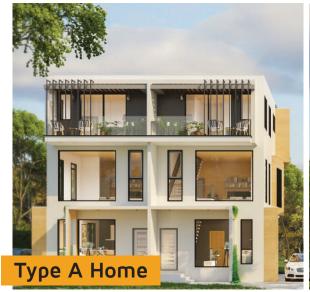

Arranged over 3 floors for modern family living in two stunning layouts.

Choose from the sheer beauty of our **Type A** homes with a stunning double height ceiling living room and a beautiful mezzanine floor perfect for watching the sun set.

# Type A Floor Plans

#### Ground Floor

- Living room (double height)
- Dining area
- Kitchen
- Outhouse kitchen
- Two car carport

#### First Floor

- Mezzanine family area
- Ensuite bedroom 1

#### Second Floor

- Ensuite master bedroom with walk-in wardrobe & private terrace
- Ensuite bedroom 2