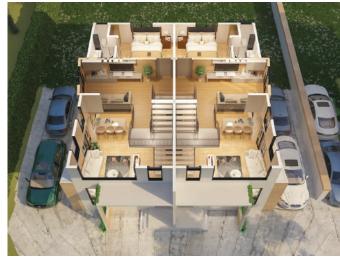

# Type B Floor Plans

#### **Ground Floor**

- Living room (double height)
- Dining area
- Kitchen
- Outhouse kitchen
- Two car carport

#### First Floor

- Family area
- Ensuite bedroom 1
- Ensuite bedroom 2

#### Second Floor

- Ensuite master bedroom with walk-in wardrobe & private terrace
- Optional roof top terrace with bar & kitchenette