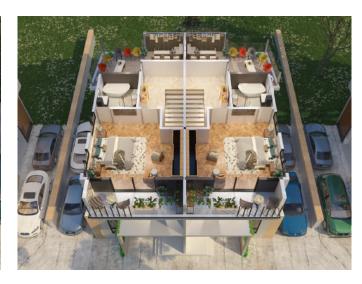

# Type B Floor Plans

#### Second Floor

- Ensuite master bedroom with walk-in wardrobe & private terrace
- Optional roof top terrace with bar & kitchenette