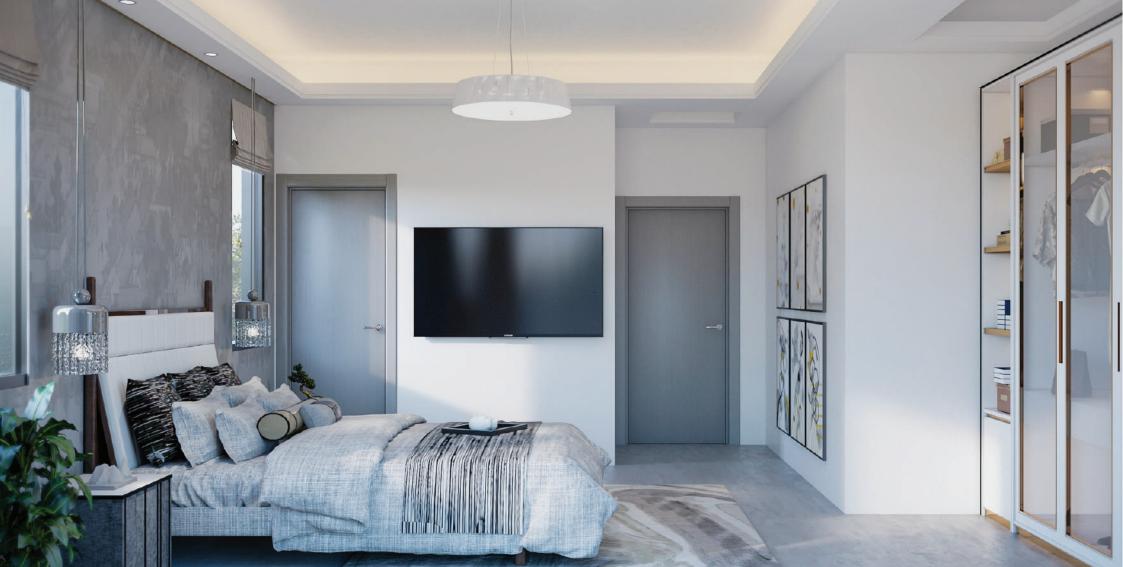

#### Second Floor

- Ensuite master bedroom with walk-in wardrobe & private terrace
- Ensuite bedroom 2

#### Second Floor

- Ensuite master bedroom with walk-in wardrobe & private terrace
- Optional roof top terrace with bar & kitchenette

# Features that work for you

Whichever layout you choose, your Teiko Place home comes with

- Ensuite bedrooms
- Walk in wardrobes
- Fully fitted Italian internal kitchen (with hob, extractor, microwave oven & fridge)
- Outdoor kitchen
- Guest powder room
- Water reservoir, water heaters and pump
- 24-hour backup power
- Fitted AC Units
- Two car port
- Landscaped communal areas
- 24hr security
- Facilities management