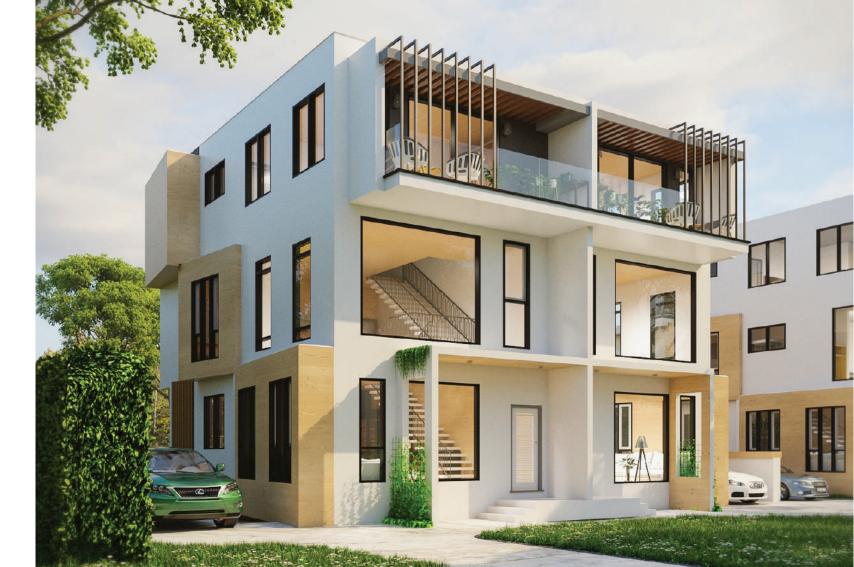

# A layout that suits you ...

Designed to make an elegant statement, Teiko Place, is a collection of six 3 bedroom detached & semi-detached homes with clean bold lines, asymmetry, large windows and everything else you'd expect in a contemporary design.

Arranged over 3 floors for modern family living in two stunning layouts.

Choose from the sheer beauty of our **Type A** homes with a stunning double height ceiling living room and a beautiful mezzanine floor perfect for watching the sun set.

Or opt for alfresco living with a beautiful roof top terrace in our **Type B** homes, ideal for family time and entertaining.