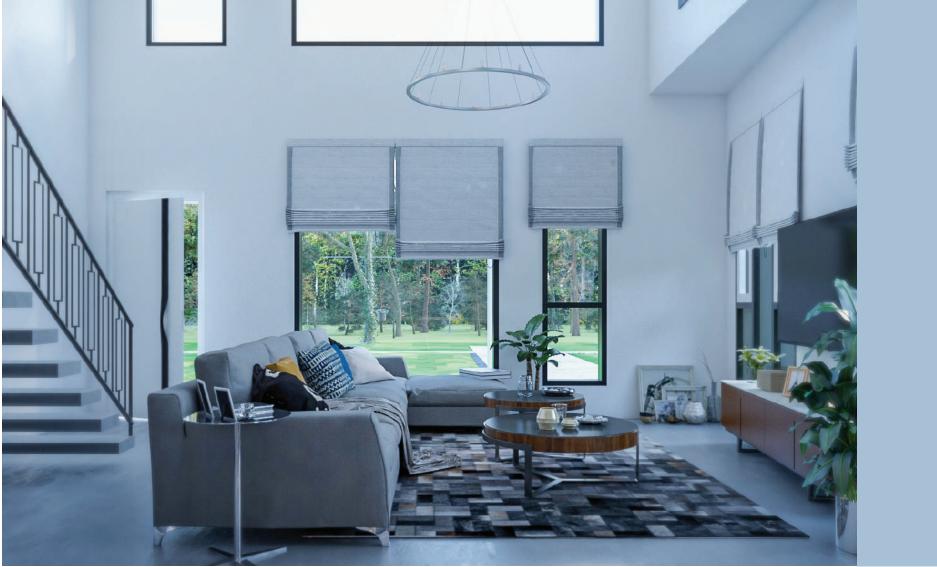

Arranged over 3 floors for modern family living in two stunning layouts.

Choose from the sheer beauty of our **Type A** homes with a stunning double height ceiling living room and a beautiful mezzanine floor perfect for watching the sun set.

# Features that work for you

Whichever layout you choose, your Teiko Place home comes with

- Ensuite bedrooms
- Walk in wardrobes
- Fully fitted Italian internal kitchen (with hob, extractor, microwave oven & fridge)
- Outdoor kitchen
- Guest powder room
- Water reservoir, water heaters and pump
- 24-hour backup power
- Fitted AC Units
- Two car port
- Landscaped communal areas
- 24hr security
- Facilities management