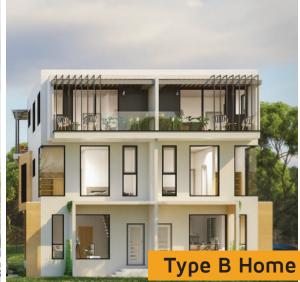

Or opt for alfresco living with a beautiful roof top terrace in our **Type B** homes, ideal for family time and entertaining.

# Type B Floor Plans

#### **Ground Floor**

- Living room (double height)
- Dining area
- Kitchen
- Outhouse kitchen
- Two car carport

#### First Floor

- Family area
- Ensuite bedroom 1
- Ensuite bedroom 2

#### Second Floor

- Ensuite master bedroom with walk-in wardrobe & private terrace
- Optional roof top terrace with bar & kitchenette