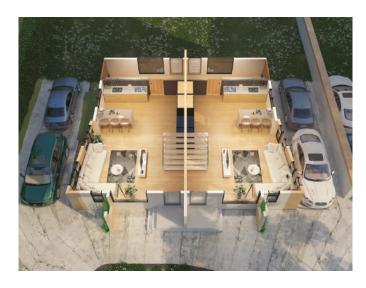

# Type A Floor Plans

#### Ground Floor

- Living room (double height)
- Dining area
- Kitchen
- Outhouse kitchen
- Two car carport